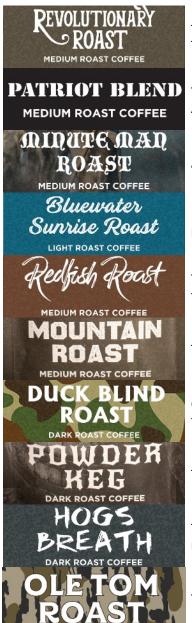

## **Our Coffee**

American Patriot Coffee Company is proud to offer ten exciting, carefully crafted roasts. In addition to ten branded roasts, we offer a Swiss Water process (chemical-free) decaf, and a rotation of specialty roasts.

# **Our Bags**

All of our coffee bags are 12 oz, resealable, and are available whole bean or pre-ground for any standard home coffee maker. Take home a bag today!

This medium roast is our house roast, and is crafted in Camden, for Camden. This roast offers a fantastic "I just want a cup of coffee" cup of coffee.

This medium roast is bold, with a hearty aroma, and pairs perfectly with a big American breakfast.

A medium roast with subtle hints of chocolate, vanilla, and cranberry.

Lighter in roast but not flavor, our Bluewater Sunrise is a fantastic breakfast blend that's smooth, balanced, with a hint of dark chocolate and a floral finish.

This breakfast blend pairs perfectly with a pastry or hearty breakfast. Notes of toasted nuts with a subtle, lavender finish.

This medium roast is exceptionally nutty with a subtle, dark chocolate finish.

Our darkest roast has notes of dark chocolate with a subtle, smoky finish. For those who want a bold cup of coffee.

This dark roast is crisp with honey notes.

This dark roast is smooth, full bodied, with a deep caramel and chocolate notes. It has a wonderful brown sugar aroma.

This medium roast sets the standard for an amazingly smooth cup of coffee.

**Proudly Roasted In...** 